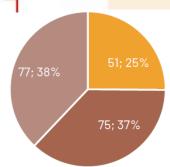

- Information on pay is not available (37%)
- Information on working time is not available (50%)
- The identity of the employer is unknown (21 %)

#### Key findings

- Information on pay is not available (37%)
- Information on working time is not available (50%)
- The identity of the employer is unknown (21 %)

45% in Facebook groups

83% for unknown employers