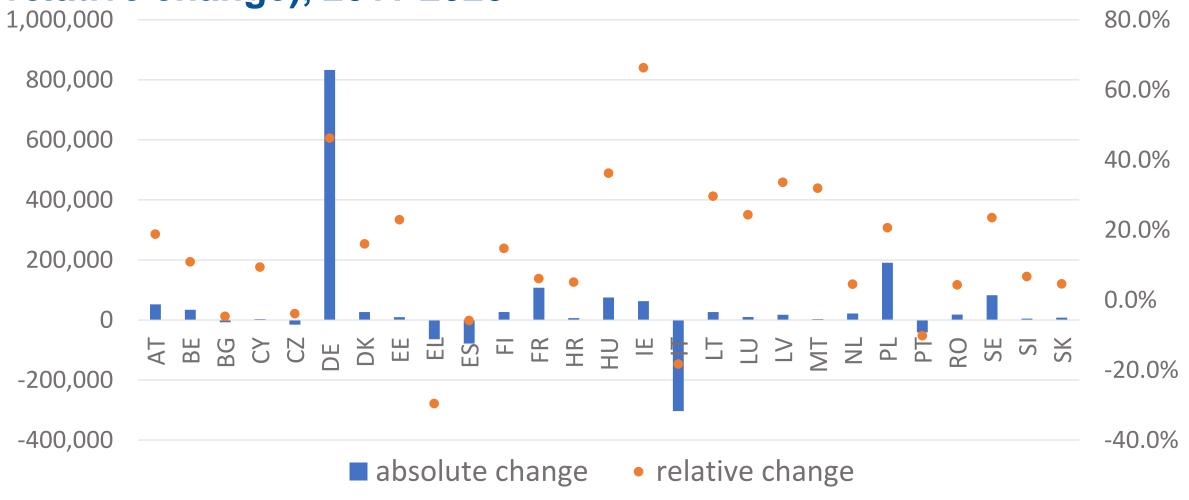

# Change in construction sector employment (absolute and relative change), 2011-2020