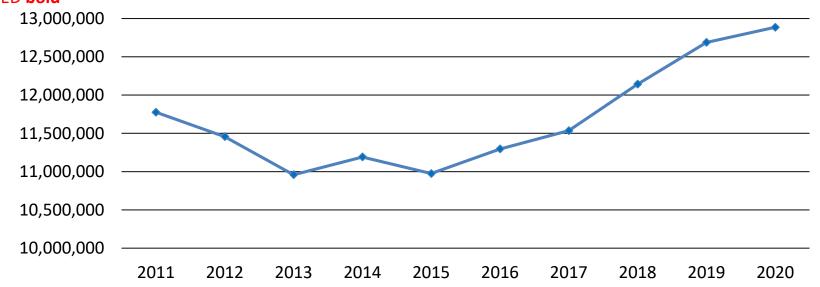

## 12.687.246 employees in construction in EU27 in 2019

| 5 MS have >1 Million employees in the construction sector in 2019 |         |                                           |                                      | 5 MS have between 350.000 and 500.000 employees in the construction sector in 2019 |                                            |            |                            |  |
|-------------------------------------------------------------------|---------|-------------------------------------------|--------------------------------------|------------------------------------------------------------------------------------|--------------------------------------------|------------|----------------------------|--|
| Germany                                                           | 2.643.0 | 029                                       | 20.8%                                | Nether                                                                             | rlands                                     | 493.119    | 3.9%                       |  |
| France                                                            | 1.759.2 | 286                                       | 13.9%                                | Swede                                                                              | n                                          | 439.258    | 3.5%                       |  |
| Spain                                                             | 1.337.0 | 009                                       | 10.5%                                | Romar                                                                              | nia                                        | 407.008    | 3.2%                       |  |
| Italy                                                             | 1.319.3 | 155                                       | 10.4%                                | Czechia                                                                            |                                            | 381.643    | 3.0%                       |  |
| Poland                                                            | 1.065.3 | 139                                       | 8.4%                                 | Portugal                                                                           |                                            | 353.398    | 2.8%                       |  |
|                                                                   | 8.123.6 | 518                                       | 64%                                  |                                                                                    |                                            | 2.074.426  | 16.4%                      |  |
|                                                                   |         |                                           | have between 100 and<br>00 employees |                                                                                    | 3 MS have between 50 and 100.000 employees |            | LU = 49.028<br>CY = 34.381 |  |
| BE, AT, HU, FI DK, SK                                             |         | , IE, <mark>BG</mark> , EL, <b>HR, LT</b> |                                      | SI, LV,                                                                            | EE                                         | MT= 13.144 |                            |  |